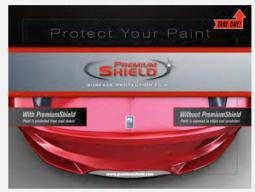

## Get Noticed with PremiumShield Marketing Materials

PremiumShield film is designed to practically disappear once applied, but PremiumShield P.O.P's are designed to really stand out!

- Posters, static cling decals, and fixtures with vibrant colors and stronger imagery give dealers a product that is easy to sell!
- Stand out, be seen, get sold!

Brochures and literature holder

8' hanging banner

Available in a Wide

**Range of Sizes** 

Made 100% in the USA, PremiumShield and PremiumShield Elite are available in the following sizes - 12", 18", 24", 30", 36", 48" x 100'. Custom sizes available.