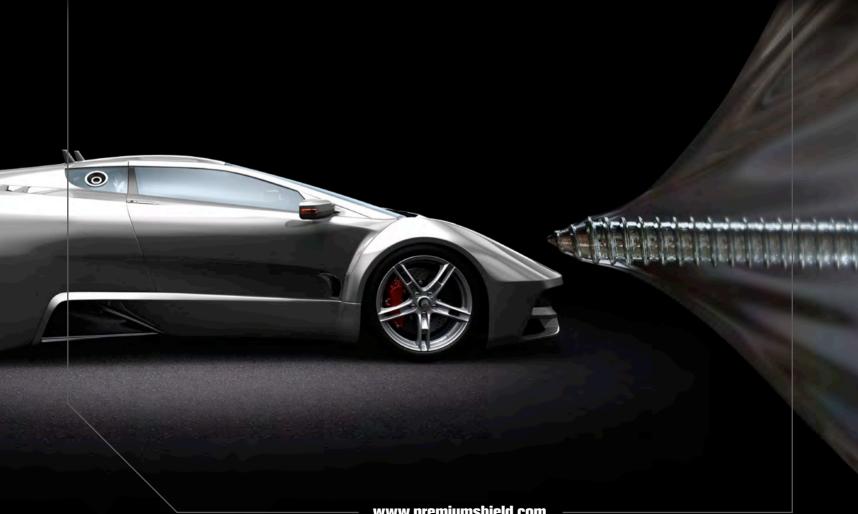

## Independently tested to meet all OEM requirements

PremiumShield is the easiest to apply, most durable, and flattest paint protection film for any vehicle. Once installed, it is practically invisible.

- With both real-time and accelerated UV testing, weatherometer testing. and abrasion testing that passes every OEM spec!
- PremiumShield has a five year replacement warranty, and PremiumShield Elite is quaranteed for a lifetime.