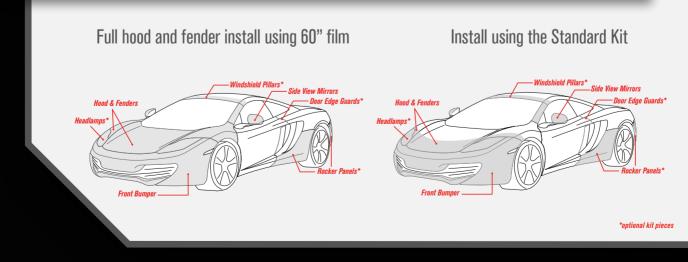

Brochures and literature holder

8' hanging banner

Available in a Wide

**Range of Sizes** 

Made 100% in the USA, PremiumShield and PremiumShield Elite are available in the following sizes - 12", 18", 24", 30", 36", 48" x 100'. Custom sizes available.